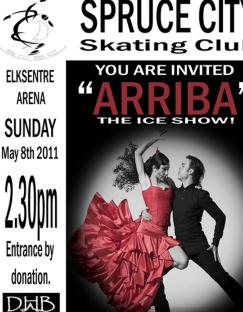

## Sunday, May 8th @ 2:30pm

Line and Form participants will rehearse from 12:45-1:15. Soloists will have warm-up ice from 1:15-1:45. We will then flood the ice and the doors will open at 2pm. Pre-Junior and CanSkate performers will be required to be in the dressing room in costume with hair and make-up done by 2pm. Since it also happens to be Mother's Day we plan to incorporate that into the theme.

# **Upcoming Events:**

Mark your calendars!

"Arriba!" the Ice Show
2:30PM May 8th at the Elksentre
Arena

PGFSC Hosted STARSkate and CompetitiveSkate Test Day May 14th - schedule TBA